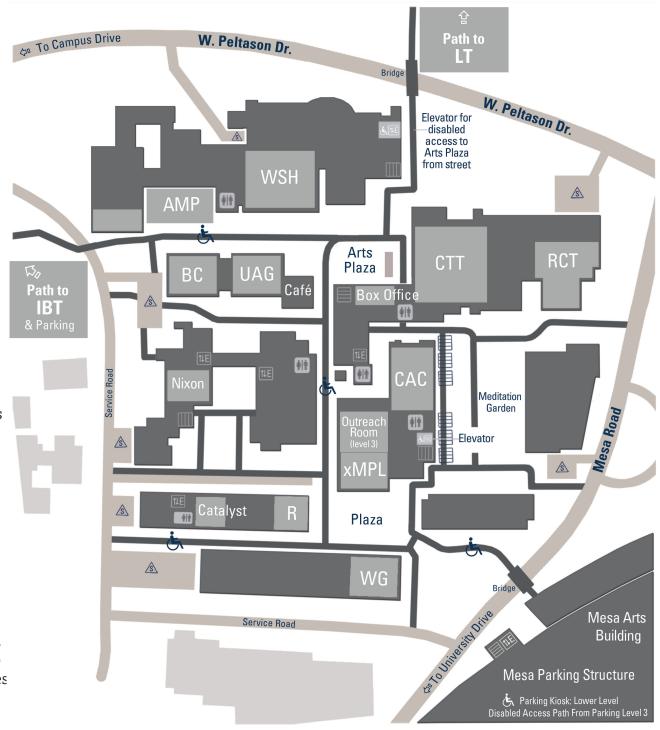

#### **Venues**

AMP Arts Plaza Amphitheatre

AC Arts Campus

BC Beall Center for Art + Technology

Café Green Room Café

Caltalyst Gallery - 3rd Floor

CAC Contemporary Arts Center & Gallery

CTT Claire Trevor Theatre IBT Irvine Barclay Theatre

LTA Little Theatre/Humanities Hall

Nixon Nixon Theatre

RCT Robert Cohen Theatre

R Room Gallery

UAG University Art Gallery WSH Winifred Smith Hall

WG William J. Gillespie Performance Studios

xMPL Experimental Media Performance Lab

Outreach Room - 3rd Floor Contemporary Arts Center.

Δ Venue not on CTSA campus. Consult CTSA website maps: http://www.arts.uci.edu/directions UCI interactive map: uci.edu/campusmap/

## UCI Parking \$10 - \$15

Mesa Parking Structure

\* Elevator for disabled access to Arts Plaza

Please use the pedestrian bridge to get to CTSA galleries and theatres. Take elevator or stairs to Level 3 of Mesa Parking Structure (MPS) to acces bridge, which is to your left as you exit elevator or stairs.

Left onto University Drive Left onto Mesa Road Right at stop sign into Mesa Parking Structure

Parking: \$10 – \$15 Park on any level

Go to level 3 to access bridge (located next to the elevator) Walk across bridge to enter the arts campus

#### **Individuals With Disabilities**

We are offering – to disabled guests or those with mobility issues – complimentary shuttle service from the MPS to selected venues and shows. Look for the icon throughout our season brochure (and on the website) for shows offering the service. Shuttling begins from the MPS on the 2nd floor (street level) 1 hour before showtime; and immediately after the event at the venue exit.